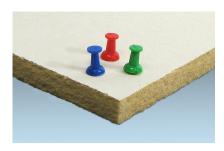

### Flame Spread Rated Softboard

- Class A Flame Spread Rated Panel
- Smooth, White painted surface
- Thickness: 1/2"
- FSC® Mix Credit Certified

## 3-Ply 7/8" Tackboard

- 1/8" high-density fiberboard (HDF) core
- 3/8" wood-fiber softboard, face and back
- Securely holds screws and tacks
- Great for framed and unframed applications