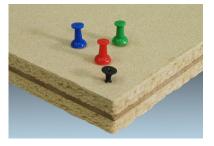

#### PolyBak-Tak

- 3/8" or 1/2" wood-fiber softboard core
- .020" PolyBak backer face and back
- 3-Ply construction holds pins firmly in place

## 3-Ply 7/8" Tackboard

- 1/8" high-density fiberboard (HDF) core
- 3/8" wood-fiber softboard, face and back
- Securely holds screws and tacks
- Great for framed and unframed applications