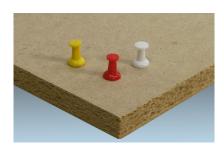

## **Preferred Wood-Fiber Softboard**

- Responsibly harvested wood-fiber softboard
- Smooth surface and consistant density
- Thicknesses: 3/8" & 1/2"
- FSC® Mix Credit Certified

#### PolyBak-Tak

- 3/8" or 1/2" wood-fiber softboard core
- .020" PolyBak backer face and back
- 3-Ply construction holds pins firmly in place