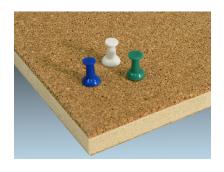

#### **Preferred Corkboard**

- Consistant nominal 1/2" thick tackable corkboard panel
- 1/8" premium cork veneer
- 3/8" wood-fiber softboard core, paper backer
- Best for framed applications

Makers of